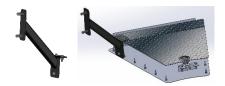

## Supplemental Tire Carrier Install Instructions

When adding the optional Tire carrier, Use the bolts that come with it for mounting the tongue box hinge plate. You will need to remove the bolt holding the breakaway switch inside your tongue. Use the existing hole as a template and drill from the inside of the frame rail out through the tire carrier. Then reinstall the breakaway switch with the bolt included in the kit.

It is imperative that this bolt is mounted through the side of the tire mount (see enclosed diagram). There is a install video posted on our products video page at <a href="https://www.enhancedperformancesystems.com">www.enhancedperformancesystems.com</a> If you have any questions or issues installing, please contact us through our website and we will walk you through any issues you may encounter.